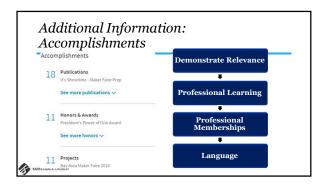

## More Basic Facts • Based on 3 degrees of separation • More connections = Greater capacity to be found • LinkedIn is one of the most powerful and fundamental career management tools you can use • Free vs Premium memberships