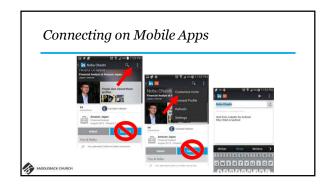

## The Eyes Do Not See . . . Using a typical "mobile device" as an example, do you (or does anyone) know what all the features are and how to use all of them? Before answering this, consider something: If a feature exists, and you do not know it is there, how can you put it into use?

























## More Basic Facts • Based on 3 degrees of separation • More connections = Greater capacity to be found • LinkedIn is one of the most powerful and fundamental career management tools you can use • Free vs Premium memberships



























































































## What's Next? Your Action Items Are you committed to do everything in your power to manage your career? Change comes not from what you read or hear, but what you act on. Start tonight!

What's Next? Action Items

"There's a greater pain that comes from trying to avoid pain and that's the pain of regret."

Dr. Henry Cloud