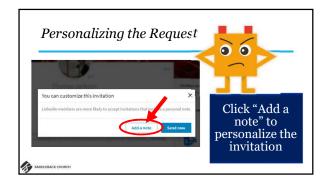

## More Basic Facts • Based on 3 degrees of separation • More connections = Greater capacity to be found • LinkedIn is one of the most powerful and fundamental career management tools you can use • Free vs Premium memberships