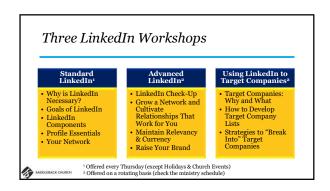

## More Basic Facts • Based on 3 degrees of separation • More connections = Greater capacity to be found • LinkedIn is one of the most powerful and fundamental career management tools you can use • Free vs Premium memberships