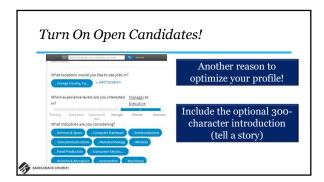

## More Basic Facts • Based on 3 degrees of separation • More connections = Greater capacity to be found • LinkedIn is one of the most powerful and fundamental career management tools you can use • Free vs Premium memberships