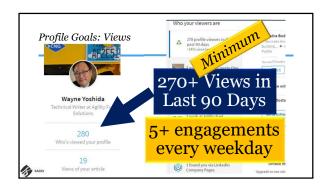

## More Basic Facts • Based on 3 degrees of separation • More connections = Greater capacity to be found • LinkedIn is one of the most powerful and fundamental career management tools you can use • Free vs Premium memberships