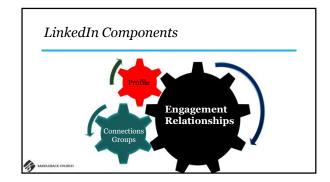

## More Basic Facts • Based on 3 degrees of separation • More connections = Greater capacity to be found • LinkedIn is one of the most powerful and fundamental career management tools you can use • Free vs Premium memberships