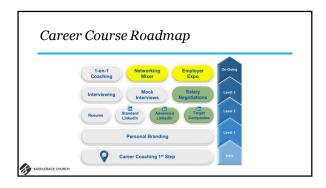

## More Basic Facts • Based on 3 degrees of separation • More connections = Greater capacity to be found • LinkedIn is one of the most powerful and fundamental career management tools you can use • Free vs Premium memberships