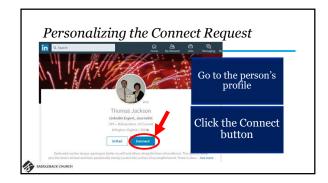

## More Basic Facts • Based on 3 degrees of separation • More connections = Greater capacity to be found • LinkedIn is one of the most powerful and fundamental career management tools you can use • Free vs Premium memberships