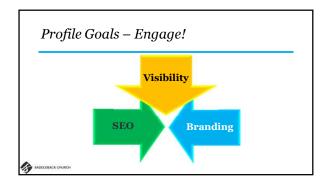

## More Basic Facts • Based on 3 degrees of separation • More connections = Greater capacity to be found • LinkedIn is one of the most powerful and fundamental career management tools you can use • Free vs Premium memberships