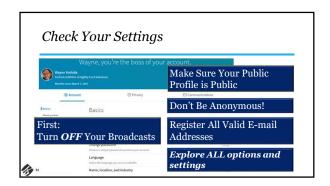

## The Eyes Do Not See . . . Using a typical "mobile device" as an example, do you (or does anyone) know what all the features are and how to use all of them? Before answering this, consider something: If a feature exists, and you do not know it is there, how can you put it into use?

























## More Basic Facts • Based on 3 degrees of separation • More connections = Greater capacity to be found • LinkedIn is one of the most powerful and fundamental career management tools you can use • Free vs Premium memberships



























































































## What's Next? Your Action Items Are you committed to do everything in your power to manage your career? Change comes not from what you read or hear, but what you act on. Start tonight!

What's Next? Action Items

"There's a greater pain that comes from trying to avoid pain and that's the pain of regret."

Dr. Henry Cloud