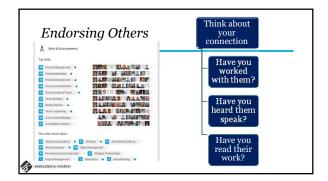

## More Basic Facts • Based on 3 degrees of separation • More connections = Greater capacity to be found • LinkedIn is one of the most powerful and fundamental career management tools you can use • Free vs Premium memberships