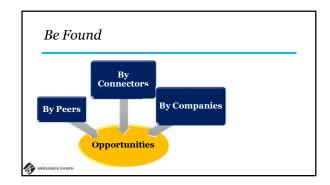

## More Basic Facts • Based on 3 degrees of separation • More connections = Greater capacity to be found • LinkedIn is one of the most powerful and fundamental career management tools you can use • Free vs Premium memberships