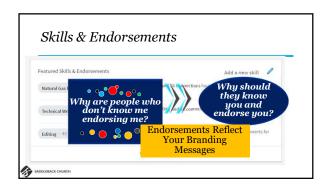

## More Basic Facts • Based on 3 degrees of separation • More connections = Greater capacity to be found • LinkedIn is one of the most powerful and fundamental career management tools you can use • Free vs Premium memberships