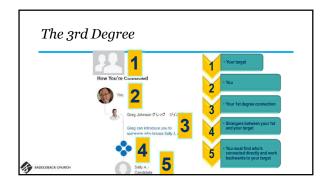

## More Basic Facts • Based on 3 degrees of separation • More connections = Greater capacity to be found • LinkedIn is one of the most powerful and fundamental career management tools you can use • Free vs Premium memberships