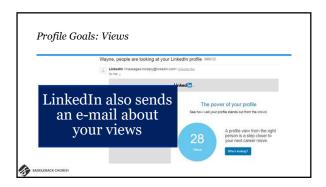

## More Basic Facts • Based on 3 degrees of separation • More connections = Greater capacity to be found • LinkedIn is one of the most powerful and fundamental career management tools you can use • Free vs Premium memberships