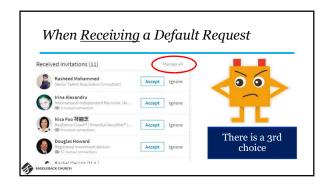

## More Basic Facts • Based on 3 degrees of separation • More connections = Greater capacity to be found • LinkedIn is one of the most powerful and fundamental career management tools you can use • Free vs Premium memberships