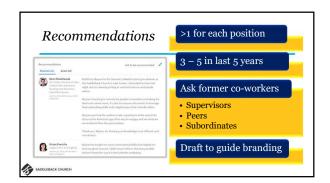

## More Basic Facts • Based on 3 degrees of separation • More connections = Greater capacity to be found • LinkedIn is one of the most powerful and fundamental career management tools you can use • Free vs Premium memberships