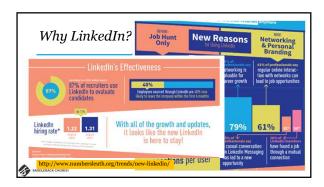

## More Basic Facts • Based on 3 degrees of separation • More connections = Greater capacity to be found • LinkedIn is one of the most powerful and fundamental career management tools you can use • Free vs Premium memberships