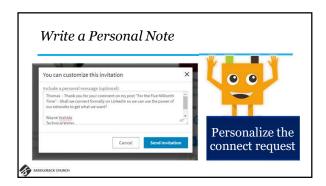

## More Basic Facts • Based on 3 degrees of separation • More connections = Greater capacity to be found • LinkedIn is one of the most powerful and fundamental career management tools you can use • Free vs Premium memberships