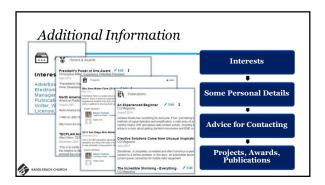

## More Basic Facts • Based on 3 degrees of separation • More connections = Greater capacity to be found • LinkedIn is one of the most powerful and fundamental career management tools you can use • Free vs Premium memberships